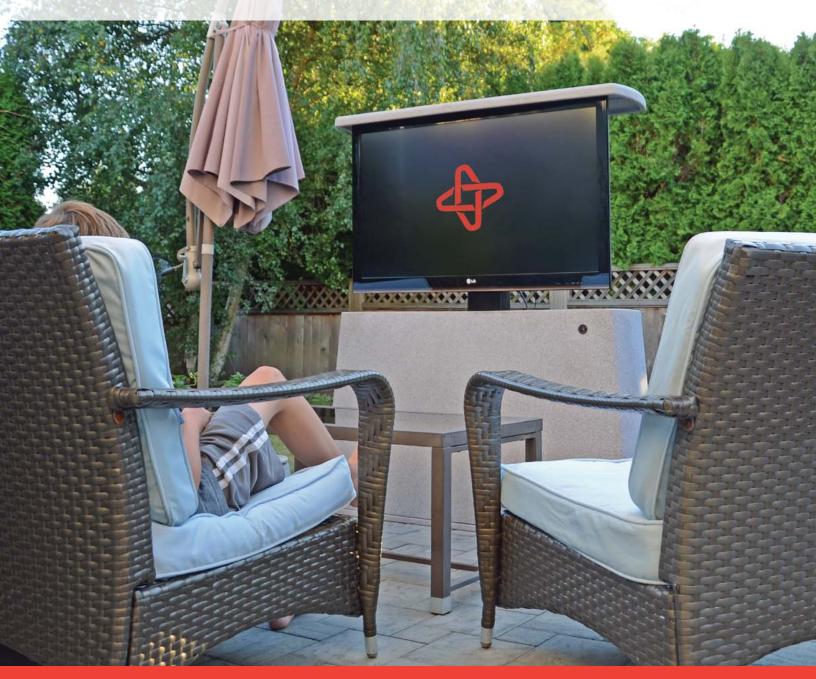

# Outdoor TV Lift

## Elevating Outdoor Entertainment

The Outdoor TV Lift offers cost effective luxury, and adds a premium feel to any outdoor space.

**Outdoor TV Lift** is whisper quiet, portable, includes a universal mount for televisions up to 50" and a wireless remote control.

## Raise Your Standards of Outdoor Living and Entertainment

Watch the game outside or enjoy a movie under the stars. Ideal for all outdoor spaces, indoor events, and portable enough to use for travel. Using lift technology - as seen on HGTV - as well as quality manufacturing to provide a seamless fit and finish, Aprilia Technologies' mission is to raise the standards of outdoor entertainment and living.