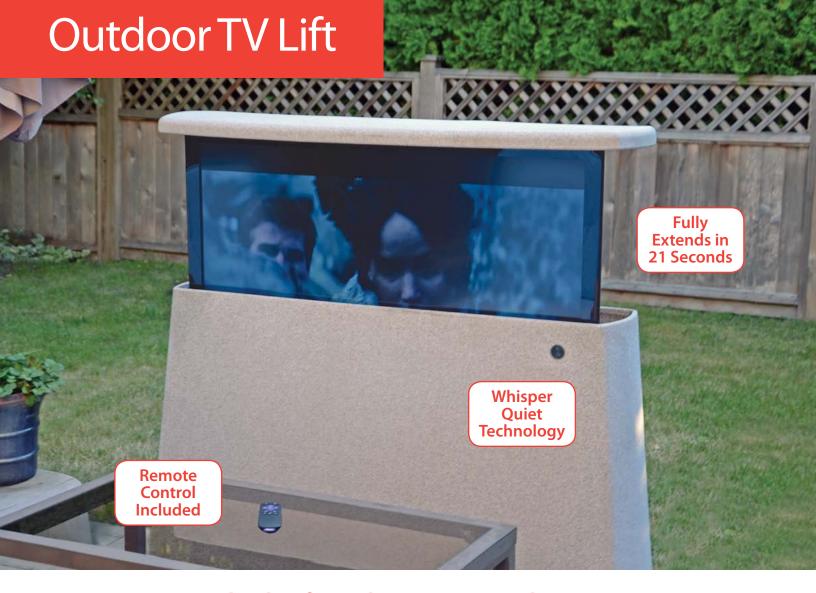

# Outdoor TV Lift

## Elevating Outdoor Entertainment

The Outdoor TV Lift offers cost effective luxury, and adds a premium feel to any outdoor space.

**Outdoor TV Lift** is whisper quiet, portable, includes a universal mount for televisions up to 50" and a wireless remote control.

- Modern design
- Portable enough to relocate as required
- Quick to assemble
- High grade steel, LLDPE, and aluminum construction
- Whisper quiet
- Universal mounting for TVs up to 50"
- Lifts up to 160lbs
- Fully extends in 21 seconds
- Water resistant
- Variety of colours available