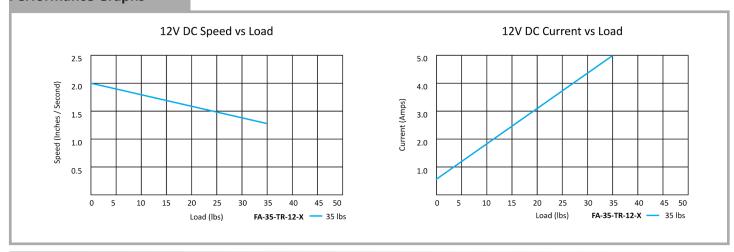

## **Performance Graphs**

www.firgelliauto.com sales@firgelliauto.com

#### Specifications

| Model                          | FA-35-TR-12-X                     |  |
|--------------------------------|-----------------------------------|--|
| Dynamic Force                  | 35 lb                             |  |
| Static Force                   | 70 lb                             |  |
| Speed (inches/second)          | 2 inches                          |  |
| <b>Duty Cycle</b>              | 20% at 100% load, 50% at 25% load |  |
| Stroke Length                  | 5, 10, 15, 20, and 25 inches      |  |
| IP Rating                      | 43                                |  |
| Input                          | 12 volt DC                        |  |
| Max Draw                       | 5 A                               |  |
| Clevis End                     | 1/4" diameter                     |  |
| <b>Operational Temperature</b> | -15°F to 150°F (-26°C to 65°C)    |  |
| Limit Switch                   | Built-in (factory preset)         |  |
| Safety Certifications          | CE, RoHS                          |  |
| Brackets                       | MB1 and MB9                       |  |