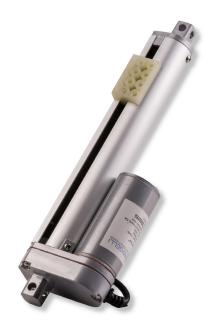

# **Mini Track Linear Actuator**

The Mini Track Actuator provides a compact actuator for applications where space is an issue. The sliding carriage means you do not need the length that a traditional rod style actuator would require. Available with 35 lbs of force these track actuators are popular for home theatre, automotive, aerospace, agriculture and many other areas of automation. Standard stroke lengths of 5 - 25 inches provide flexibility in a quality maintenance free actuator.

### **Standard Features and Benefits**

- Internal limit switches automatically shut off the unit at the end of stroke
- Standard stroke lengths of 5, 10, 15, 20, and 25 inches are available
- 35 lbs. of force at an extension speed of 2 inches per second
- IP 43 rated protected against solid objects over 1 mm and from sprays of water
- Temperature operating range of -15°F to 150°F ( -26°C to 65°C)
- High grade aluminum housing resists corrosion
- Maintenance free
- CE and RoHS certified