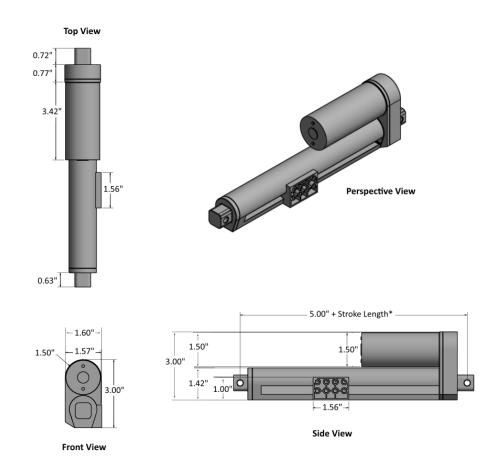

## **Dimensions and Weight**

| Stroke | Hole to Hole | Weight  |
|--------|--------------|---------|
| 5 "    | 10.17 "      | 2.1 lbs |
| 10 "   | 15.17 "      | 2.6 lbs |
| 15 "   | 20.17 "      | 2.8 lbs |
| 20 "   | 25.17 "      | 3.3 lbs |
| 25 "   | 30.17 "      | 4.0 lbs |

\*Stroke length tolerance: ± 0.125"

FA-TR-35-12-X