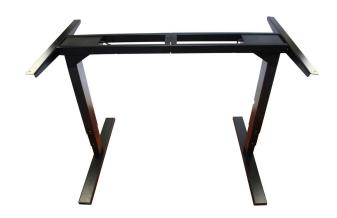

## **Two Leg Sit-Stand Desk**

Firgelli Automations two leg electric height adjustable desk frame converts from sitting to standing at the push of a button. Two electric linear actuators in each three stage telescoping leg provide a height range of 25". Manurfactured from steel, the frame is durable and stable at any height. The programmable handset allows three different heights to be stored. Safety is ensured with the collision avoidance system which automatically stops the desk if a collision is sensed. The universal frame is adjustable to fit many desktop sizes.

## Standard Features and Benefits

- Three stage telescoping legs provide superior height range from 23 ½" – 49"
- Dual high-powered DC motors ensure smooth and quick height adjustments while maintaining heavy lifting ability

- Steel frame guarantees a stable work station even when fully extended
- Deluxe programable handset allows user to change heights at the push of a button
- Advanced microprocessor controller measures speed and proximity of each actuator to ensure lifting columns are perfectly synced
- Collision avoidance system safeguards against accidents and injuries by automatically stopping desk frame when a collision is detected
- Weight capacity of 260 lbs
- Frame width adjusts from 39 ½" 63"
- Speed: 1.5" per second at no load