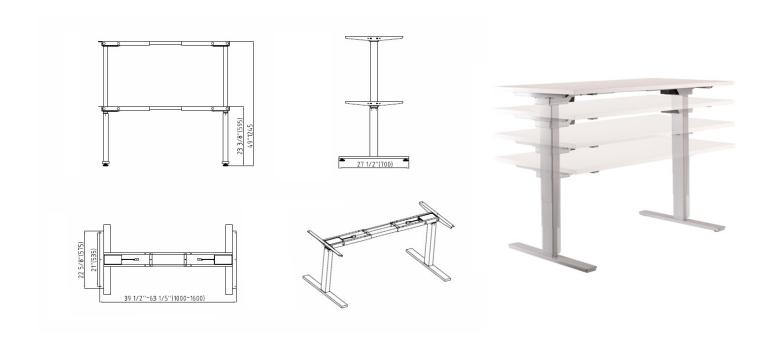

## Standard Features and Benefits

- Three stage telescoping legs provide superior height range from 23 ½" – 49"
- Dual high-powered DC motors ensure smooth and quick height adjustments while maintaining heavy lifting ability

- Steel frame guarantees a stable work station even when fully extended
- Deluxe programable handset allows user to change heights at the push of a button
- Advanced microprocessor controller measures speed and proximity of each actuator to ensure lifting columns are perfectly synced
- Collision avoidance system safeguards against accidents and injuries by automatically stopping desk frame when a collision is detected
- Weight capacity of 260 lbs
- Frame width adjusts from 39 ½" 63"
- Speed: 1.5" per second at no load

www.firgelliauto.com sales@firgelliauto.com

| Model                   | FA-35-TS / FA-35-TS-B              |  |
|-------------------------|------------------------------------|--|
| Input Power             | 110 V                              |  |
| Output Power            | 24V                                |  |
| Speed (inches/second)   | 1.5 inches per second              |  |
| Weight Capacity         | 260 lbs                            |  |
| Duty Cycle              | 10% maximum. 2 min. on 18 min. off |  |
| Height Range            | 22 ½" - 48 ½"                      |  |
| Frame Width             | Adjustable from 39" - 63"          |  |
| Frame Colors            | Black or Grey                      |  |
| Operational Temperature | 32°F to 104°F (0°C to 40°C)        |  |