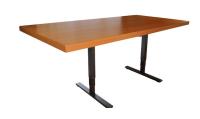

## **Two Leg Sit-Stand Desk**

Firgelli Automations two leg electric height adjustable desk frame converts from sitting to standing at the push of a button. Two electric linear actuators in each three stage telescoping leg provide a height range of 25". Manurfactured from steel, the frame is durable and stable at any height. The programmable handset allows three different heights to be stored. Safety is ensured with the collision avoidance system which automatically stops the desk if a collision is sensed. The universal frame is adjustable to fit many desktop sizes.

## Standard Features and Benefits

- Three stage telescoping legs provide superior height range from 23 ½" – 49"
- Dual high-powered DC motors ensure smooth and quick height adjustments while maintaining heavy lifting ability