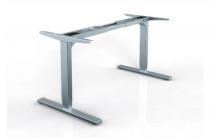

## **Two Leg Sit-Stand Desk**

Firgelli Automations two leg electric height adjustable desk frame converts from sitting to standing at the push of a button. Two electric linear actuators in each three stage telescoping leg provide a height range of 25". Manurfactured from steel, the frame is durable and stable at any height. The programmable handset allows three different heights to be stored. Safety is ensured with the collision avoidance system which automatically stops the desk if a collision is sensed. The universal frame is adjustable to fit many desktop sizes.

## Standard Features and Benefits

- Three stage telescoping legs provide superior height range from 23 ½" – 49"
- Dual high-powered DC motors ensure smooth and quick height adjustments while maintaining heavy lifting ability

- Steel frame guarantees a stable work station even when fully extended
- Deluxe programable handset allows user to change heights at the push of a button
- Advanced microprocessor controller measures speed and proximity of each actuator to ensure lifting columns are perfectly synced
- Collision avoidance system safeguards against accidents and injuries by automatically stopping desk frame when a collision is detected
- Weight capacity of 260 lbs
- Frame width adjusts from 39 ½" 63"
- Speed: 1.5" per second at no load