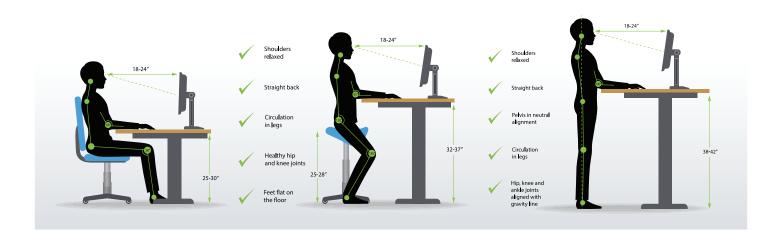

lliauto.com

| Model                   | FA-35-TS / FA-35-TS-B              |  |
|-------------------------|------------------------------------|--|
| Input Power             | 110 V                              |  |
| Output Power            | 24V                                |  |
| Speed (inches/second)   | 1.5 inches per second              |  |
| Weight Capacity         | 260 lbs                            |  |
| Duty Cycle              | 10% maximum. 2 min. on 18 min. off |  |
| Height Range            | 22 ½" - 48 ½"                      |  |
| Frame Width             | Adjustable from 39" - 63"          |  |
| Frame Colors            | Black or Grey                      |  |
| Operational Temperature | 32°F to 104°F (0°C to 40°C)        |  |



## HEIGHT-ADJUSTABLE TABLE POSTURE



www.firgelliauto.com sales@firgelliauto.com