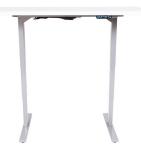

## **Two Leg Sit-Stand Desk**

Firgelli Automations two leg electric height adjustable desk frame converts from sitting to standing at the push of a button. Two electric linear actuators in each three stage telescoping leg provide a height range of 25". Manurfactured from steel, the frame is durable and stable at any height. The programmable handset allows three different heights to be stored. Safety is ensured with the collision avoidance system which automatically stops the desk if a collision is sensed. The universal frame is adjustable to fit many desktop sizes.

## Standard Features and Benefits

- Three stage telescoping legs provide superior height range from 23 ½" – 49"
- Dual high-powered DC motors ensure smooth and quick height adjustments while maintaining heavy lifting ability

- Steel frame guarantees a stable work station even when fully extended
- Deluxe programable handset allows user to change heights at the push of a button
- Advanced microprocessor controller measures speed and proximity of each actuator to ensure lifting columns are perfectly synced
- Collision avoidance system safeguards against accidents and injuries by automatically stopping desk frame when a collision is detected
- Weight capacity of 260 lbs
- Frame width adjusts from 39 ½" 63"
- Speed: 1.5" per second at no load