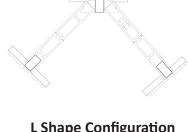

32°F to 104°F (0°C to 40°C)

**Operational Temperature** 

**L Shape Configuration** 

**In Line Configuration** 