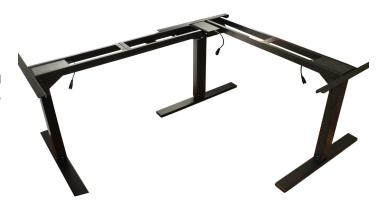

## **Three Leg Sit-Stand Desk**

Firgelli Automations three leg electric height adjustable desk frame converts from sitting to standing at the push of a button. Triple electric linear actuators in each three stage telescoping leg provide a height range of 25". Manurfactured from steel, the frame is durable and stable at any height. The programmable handset allows three different heights to be stored. Safety is ensured with the collision avoidance system which automatically stops the desk if a collision is sensed. The universal frame is adjustable to fit many desktop sizes.

32°F to 104°F (0°C to 40°C)

**Operational Temperature** 

**L Shape Configuration** 

**In Line Configuration** 