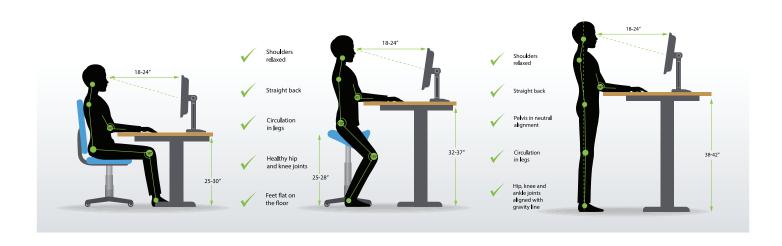

## HEIGHT-ADJUSTABLE TABLE POSTURE

**FA-35-TT** 

FA-35-TT-B

www.firgelliauto.com sales@firgelliauto.com