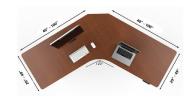

## Standard Features and Benefits

- Three stage telescoping legs provide superior height range of 23 ½ "- 49"
- Can be set up in L formation or inline formation
- Triple high-powered DC motors ensure smooth and quick height adjustments while maintaining heavy lifting ability
- Steel frame guarantees a stable work station even when fully extended
- Deluxe programable handset allows user to change heights at the push of a button
- Advanced microprocessor controller measures speed and proximity of each actuator to ensure all three lifting columns are perfectly synced
- Collision avoidance system safeguards against accidents and injuries by automatically stopping desk frame when a collision is detected
- Weight capacity of 337 lbs
- Adjustable width accommodates desks from 40" 100" per side (depending on overhang)
- Speed 1.25" per second at no load

www.firgelliauto.com sales@firgelliauto.com

Model FA-35-TT / FA-35-TT-B **Input Power** 110 V **Output Power** 24V Speed (inches/second) 1.25 inches per second **Weight Capacity** 337 lbs **Duty Cycle** 10% maximum. 2 min. on 18 min. off **Height Range** 22 ½" - 48 ½" Adjustable from 39" - 63" per side Frame Width **Frame Colors** Black or Grey