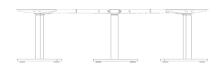

32°F to 104°F (0°C to 40°C)

**Operational Temperature** 

**L Shape Configuration** 

**In Line Configuration** 