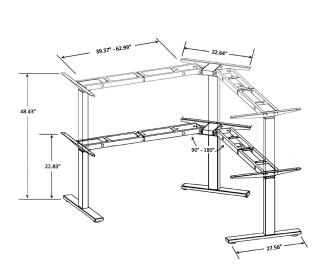

## Standard Features and Benefits

- Three stage telescoping legs provide superior height range of 23 ½ "- 49"
- Can be set up in L formation or inline formation
- Triple high-powered DC motors ensure smooth and quick height adjustments while maintaining heavy lifting ability
- Steel frame guarantees a stable work station even when fully extended
- Deluxe programable handset allows user to change heights at the push of a button
- Advanced microprocessor controller measures speed and proximity of each actuator to ensure all three lifting columns are perfectly synced
- Collision avoidance system safeguards against accidents and injuries by automatically stopping desk frame when a collision is detected
- Weight capacity of 337 lbs
- Adjustable width accommodates desks from 40" 100" per side (depending on overhang)
- Speed 1.25" per second at no load

www.firgelliauto.com sales@firgelliauto.com

Model FA-35-TT / FA-35-TT-B **Input Power** 110 V **Output Power** 24V Speed (inches/second) 1.25 inches per second **Weight Capacity** 337 lbs **Duty Cycle** 10% maximum. 2 min. on 18 min. off **Height Range** 22 ½" - 48 ½" Adjustable from 39" - 63" per side Frame Width **Frame Colors** Black or Grey